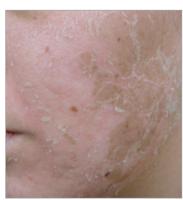

## >> HAUTERNEUERUNGS-PROZESS / TAG 2

DIE HAUT WIRD FESTER UND EBENMÄSSIG LEICHT DUNKLER.

WIE PERGAMENT FÜHLT SICH DIE OBERE HAUTSCHICHT (EPIDERMIS) AN.

AN STELLEN WO TIEF GESCHÄLT WURDE, UM NARBEN, FALTEN UND PROBLEMSTELLEN ABZUFLACHEN, KÖNNEN **LEICHTE KRUSTEN** ENTSTEHEN.

#### WICHTIG: DIESE KRUSTEN DÜRFEN NICHT ENTFERNT ODER ABGEKRATZT WERDEN!

DIE HAUT ÜBERNIMMT DEN SCHÄLPROZESS GANZ VON ALLEINE. SIE WEISS GENAU WANN ES ZEIT IST DIE ALTE, ABGELÖSTE HAUT ABZUSTOSSEN.