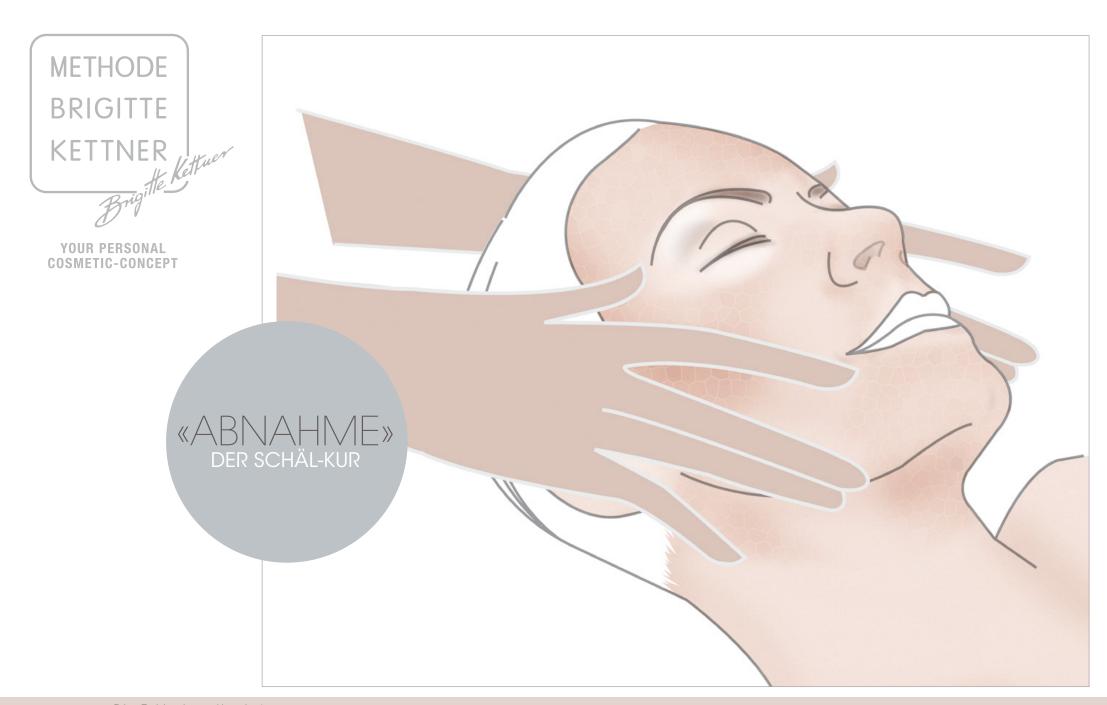

#### >> DIE «ABNAHME» DER SCHÄLUNG

DIE HAUT IST NUN WEITESTGEHEND VON SELBST ERNEUERT.

REST-STELLEN ODER TIEFE SCHÄLUNGEN WERDEN NUN IN EINER BEHANDLUNG VON DER METHODE BRIGITTE KETTNER FACHKOSMETIKERIN SANFT REGULIERT.

DER **SCHÄLPROZESS**, DER DURCH DAS AUFTRAGEN DER KRÄUTER IN GANG GESETZT WURDE WIRD **NUN GESTOPPT**.

DAS ERGEBNIS IST EINE GESUNDE, FRISCHE HAUT.

JE NACH BEHANDLUNGSZIEL EIN ANTI-AGING ODER ANTI-PROBLEMHAUT-EFFEKT.