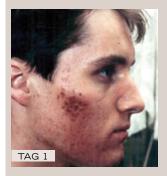

## TAG 1

Die Exklusivmethode autorisierter Kosmetikinstitute RESEARCH COSMETOLOGY EDUCATION

EFFEKTIVE HAUTSCHÄLUNG - DESQUAMATION

## >> HAUTERNEUERUNGS-PROZESS / TAG ]

DURCH DIE BEHANDLUNG IST DIE HAUT GERÖTET.

OPTISCH IST DIE HAUT GESPANNT, SONST NORMAL. MAN FÜHLT JEDOCH DAS KRIBBELN UNTER DER HAUT, DIE HAUTOBERFLÄCHE IST IN DIESER ZEIT SEHR EMPFINDLICH GEGENÜBER BERÜHRUNGEN.

WÄHREND DIESER SCHÄL-KUR WIRD DER ORGANISMUS MIT DEN NUTRICOSMETICS (NAHRUNGSERGÄNZUNG) DER METHODE BRIGITTE KETTNER UNTERSTÜTZT UND GESTÄRKT.