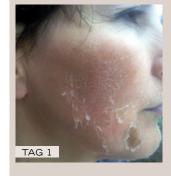

## >> HAUTERNEUERUNGS-PROZESS / TAG ]

DURCH DIE BEHANDLUNG IST DIE HAUT GERÖTET.

OPTISCH IST DIE HAUT GESPANNT, SONST NORMAL. MAN FÜHLT JEDOCH DAS KRIBBELN UNTER DER HAUT, DIE HAUTOBERFLÄCHE IST IN DIESER ZEIT SEHR EMPFINDLICH GEGENÜBER BERÜHRUNGEN.

#### DAS DESQUAMATION HAUTERNEUERUNGS-SYSTEM - BEISPIELBILDER

AKNE- / PROBLEMHAUT-BEHANDLUNG

#### DAS DESQUAMATION HAUTERNEUERUNGS-SYSTEM - BEISPIELBILDER

GLÄTTUNGS- / REGENERATIONS- / NARBEN- / ANTI-AGING-BEHANDLUNG