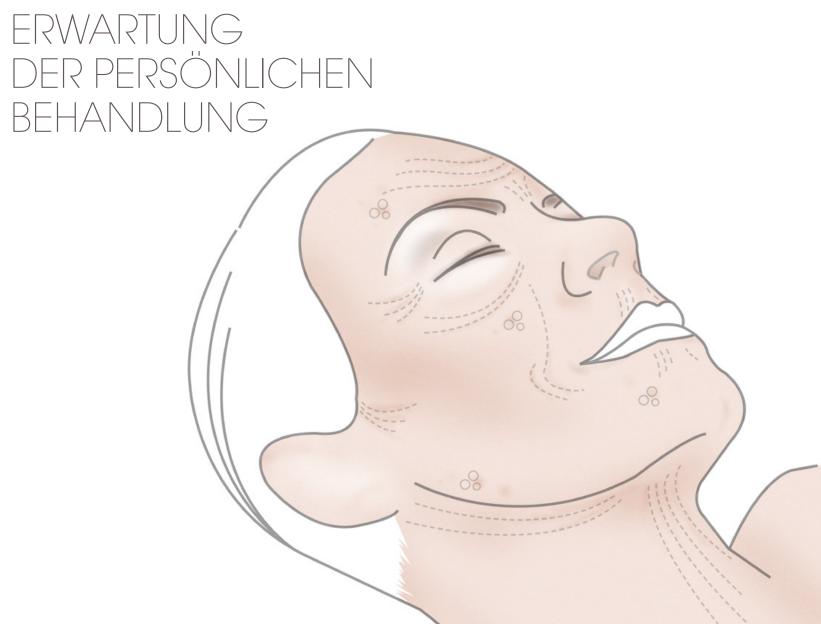

## NATÜRLICH BIOLOGISCHES HAUTERNEUERUNGS-SYSTEM

ÜBERSICHT DER SCHÄL-KUR / DESQUAMATION

PHASE 4

HAUTERNEUERUNGSKUR

**MINDESTENS 3 VORBEHANDLUNGEN** 

EFFEKTIVE HAUTSCHÄLUNG - DESQUAMATION

>> HIER NOCH EINMAL ZUSAMMENGEFASST DIE 4 PHASEN ALS ZUSAMMENFASSUNG DES HAUTERNEUERUNGS-SYSTEM.

PHASE 1 - VORBEREITUNG

PHASE 2 - SCHÄLUNG

PHASE 3 - ABNAHME

PHASE 4 - AUFBAU-KUR