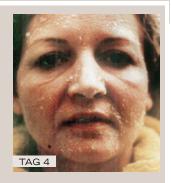

## TAG 2

Die Exklusivmethode autorisierter Kosmetikinstitute RESEARCH COSMETOLOGY EDUCATION

EFFEKTIVE HAUTSCHÄLUNG - DESQUAMATION

## >> HAUTERNEUERUNGS-PROZESS / TAG 2

DIE HAUT WIRD FESTER UND EBENMÄSSIG LEICHT DUNKLER.

WIE PERGAMENT FÜHLT SICH DIE OBERE HAUTSCHICHT (EPIDERMIS) AN.

AN STELLEN WO TIEF GESCHÄLT WURDE, UM NARBEN, FALTEN UND PROBLEMSTELLEN ABZUFLACHEN, KÖNNEN **LEICHTE KRUSTEN** ENTSTEHEN.

#### WICHTIG: DIESE KRUSTEN DÜRFEN NICHT ENTFERNT ODER ABGEKRATZT WERDEN!

DIE HAUT ÜBERNIMMT DEN SCHÄLPROZESS GANZ VON ALLEINE. SIE WEISS GENAU WANN ES ZEIT IST DIE ALTE, ABGELÖSTE HAUT ABZUSTOSSEN.