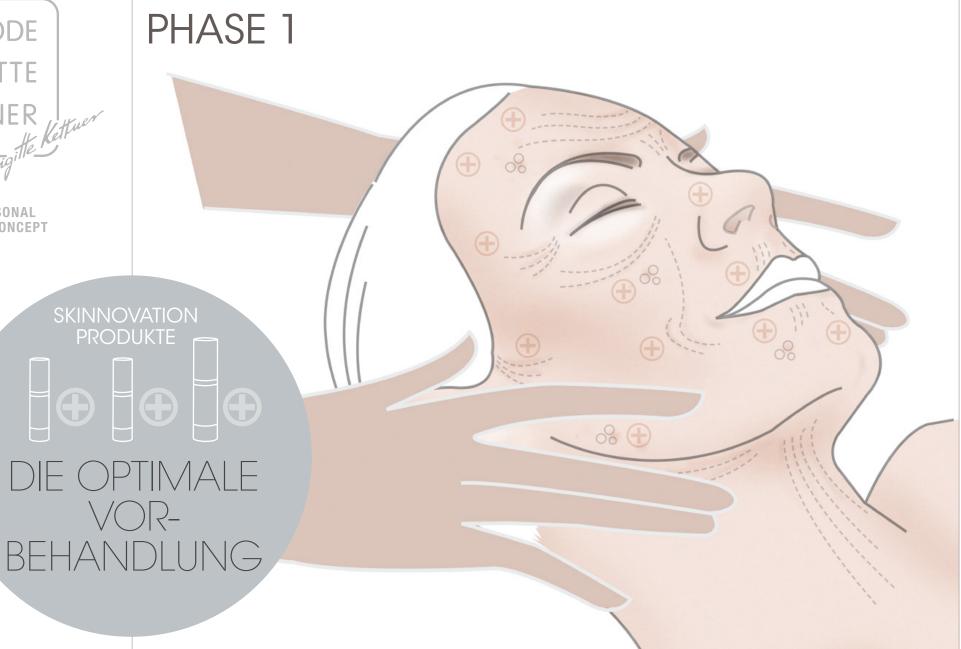

## >> DIE HAUTERNEUERUNG BESTEHT AUS 4 PHASEN:

PHASE 1 - VORBEREITUNG

PHASE 2 - SCHÄLUNG

PHASE 3 - ABNAHME

PHASE 4 - AUFBAU-KUR

- >> RICHTIG UND AUF DAS RESULTAT ABGESTIMMT, DAMIT DIE REPAIRMECHANISMEN DER HAUT VORGÄNGIG ANGEREGT WERDEN.
- >> SCHÄLBEHANDLUNG.
- >> IM GESICHT NACH MINDESTENS 3 TAGEN.
- >> INDIVIDUELL NACH DEN BEDÜRFNISSEN DER KUNDIN/DES KUNDEN.

METHODE
BRIGITTE
KETTNER

Brig the Kettuer

YOUR PERSONAL COSMETIC-CONCEPT

PHASE 2

Die Exklusivmethode autorisierter Kosmetikinstitute

RESEARCH COSMETOLOGY EDUCATION

EFFEKTIVE HAUTSCHÄLUNG - DESQUAMATION

>> PLANTS +