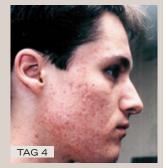

## >> HAUTERNEUERUNGS-PROZESS / TAG 2

DIE HAUT WIRD FESTER UND EBENMÄSSIG LEICHT DUNKLER.

WIE PERGAMENT FÜHLT SICH DIE OBERE HAUTSCHICHT (EPIDERMIS) AN.

AN STELLEN WO TIEF GESCHÄLT WURDE, UM NARBEN, FALTEN UND PROBLEMSTELLEN ABZUFLACHEN, KÖNNEN **LEICHTE KRUSTEN** ENTSTEHEN.

#### WICHTIG: DIESE KRUSTEN DÜRFEN NICHT ENTFERNT ODER ABGEKRATZT WERDEN!

DIE HAUT ÜBERNIMMT DEN SCHÄLPROZESS GANZ VON ALLEINE. SIE WEISS GENAU WANN ES ZEIT IST DIE ALTE, ABGELÖSTE HAUT ABZUSTOSSEN.