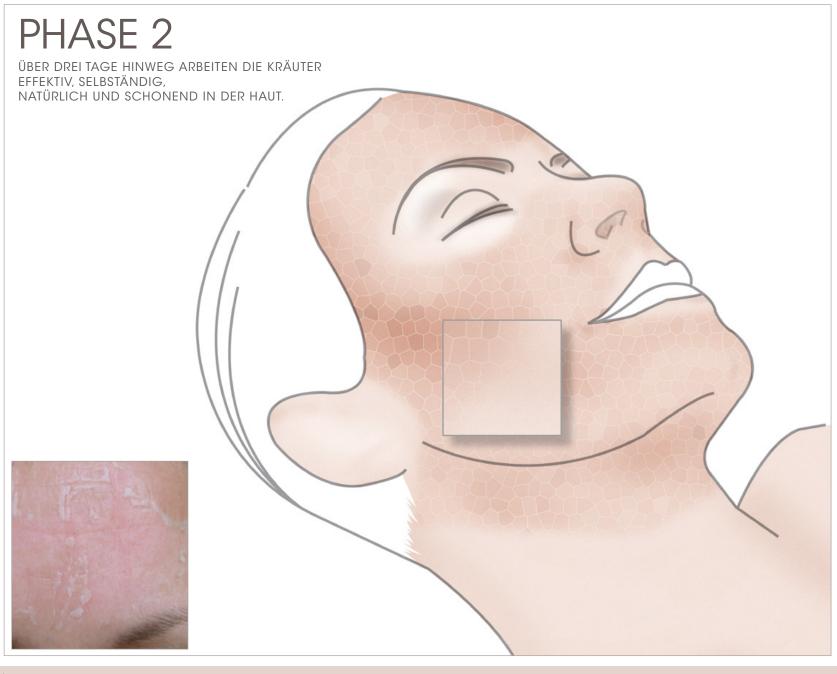

## >> DIE HAUTERNEUERUNG BESTEHT AUS 4 PHASEN:

PHASE 1 - VORBEREITUNG

PHASE 2 - SCHÄLUNG

PHASE 3 - ABNAHME

PHASE 4 - AUFBAU-KUR

- >> RICHTIG UND AUF DAS RESULTAT ABGESTIMMT, DAMIT DIE REPAIRMECHANISMEN DER HAUT VORGÄNGIG ANGEREGT WERDEN.
- >> SCHÄLBEHANDLUNG.
- >> IM GESICHT NACH MINDESTENS 3 TAGEN.
- >> INDIVIDUELL NACH DEN BEDÜRFNISSEN DER KUNDIN/DES KUNDEN.

#### >> DIE «ABNAHME» DER SCHÄLUNG

DIE HAUT IST NUN WEITESTGEHEND VON SELBST ERNEUERT.

REST-STELLEN ODER TIEFE SCHÄLUNGEN WERDEN NUN IN EINER BEHANDLUNG VON DER METHODE BRIGITTE KETTNER FACHKOSMETIKERIN SANFT REGULIERT.

DER **SCHÄLPROZESS**, DER DURCH DAS AUFTRAGEN DER KRÄUTER IN GANG GESETZT WURDE WIRD **NUN GESTOPPT**.

DAS ERGEBNIS IST EINE GESUNDE, FRISCHE HAUT.

JE NACH BEHANDLUNGSZIEL EIN ANTI-AGING ODER ANTI-PROBLEMHAUT-EFFEKT.