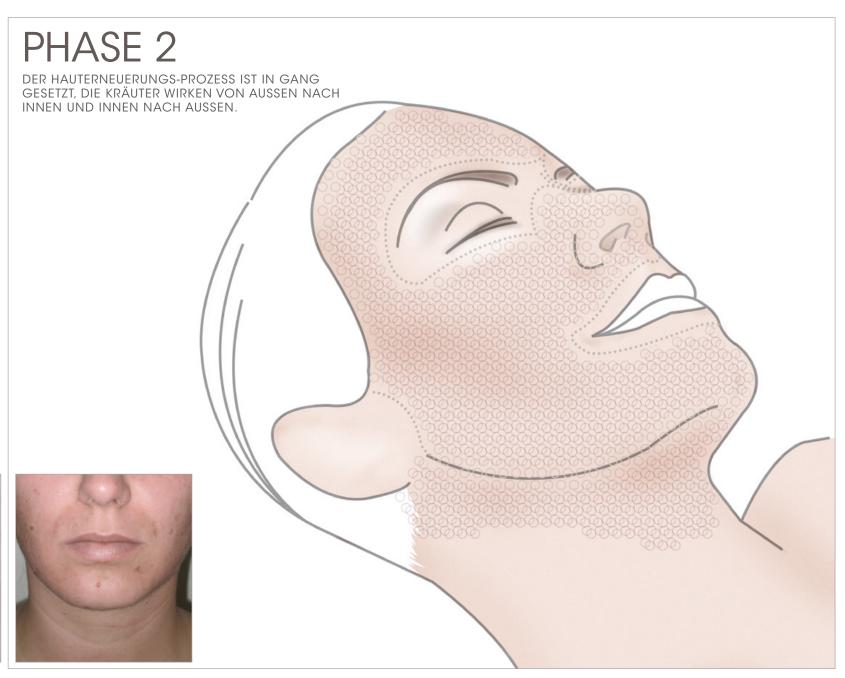

## >> DIE HAUTERNEUERUNG BESTEHT AUS 4 PHASEN:

PHASE 1 - VORBEREITUNG

PHASE 2 - SCHÄLUNG

PHASE 3 - ABNAHME

PHASE 4 - AUFBAU-KUR

- >> RICHTIG UND AUF DAS RESULTAT ABGESTIMMT, DAMIT DIE REPAIRMECHANISMEN DER HAUT VORGÄNGIG ANGEREGT WERDEN.
- >> SCHÄLBEHANDLUNG.
- >> IM GESICHT NACH MINDESTENS 3 TAGEN.
- >> INDIVIDUELL NACH DEN BEDÜRFNISSEN DER KUNDIN/DES KUNDEN.

PHASE 1 - VORBEREITUNG

PHASE 2 - SCHÄLUNG

PHASE 3 - ABNAHME

PHASE 4 - AUFBAU-KUR