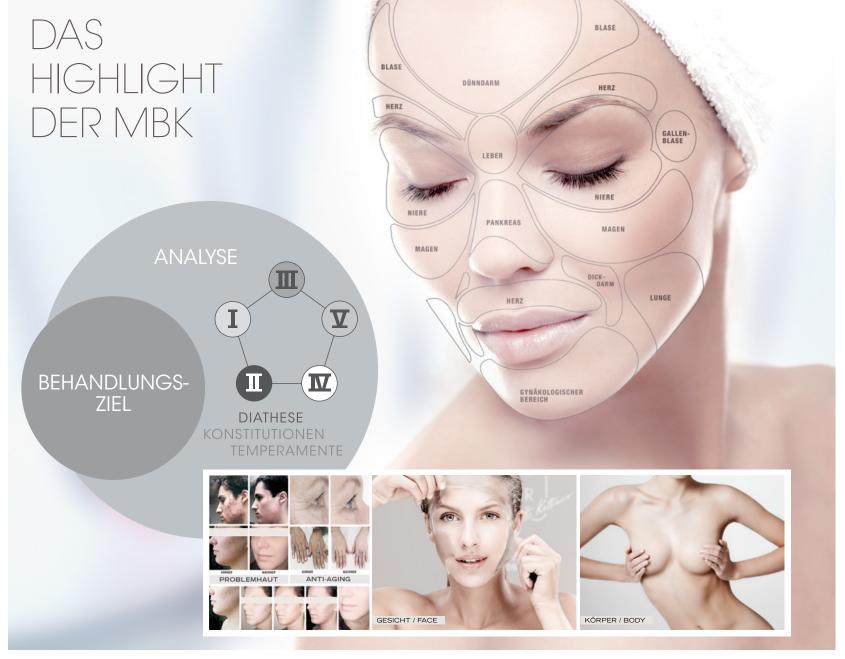

## NATÜRLICH BIOLOGISCHES HAUTERNEUERUNGS-SYSTEM

ÜBERSICHT DER SCHÄL-KUR / DESQUAMATION

PHASE 4

HAUTERNEUERUNGSKUR

**MINDESTENS 3 VORBEHANDLUNGEN** 

EFFEKTIVE HAUTSCHÄLUNG - DESQUAMATION

>> HIER NOCH EINMAL ZUSAMMENGEFASST DIE 4 PHASEN ALS ZUSAMMENFASSUNG DES HAUTERNEUERUNGS-SYSTEM.

PHASE 1 - VORBEREITUNG

PHASE 2 - SCHÄLUNG

PHASE 3 - ABNAHME

PHASE 4 - AUFBAU-KUR