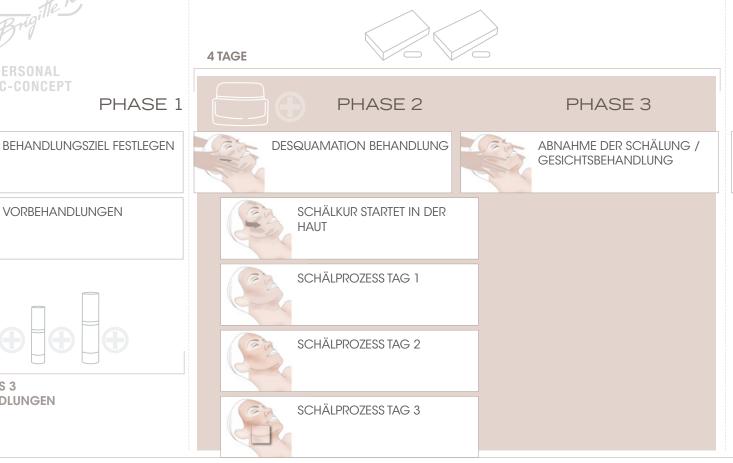

## >> DIE HAUTERNEUERUNG BESTEHT AUS 4 PHASEN:

PHASE 1 - VORBEREITUNG

PHASE 2 - SCHÄLUNG

PHASE 3 - ABNAHME

PHASE 4 - AUFBAU-KUR

- >> RICHTIG UND AUF DAS RESULTAT ABGESTIMMT, DAMIT DIE REPAIRMECHANISMEN DER HAUT VORGÄNGIG ANGEREGT WERDEN.
- >> SCHÄLBEHANDLUNG.
- >> IM GESICHT NACH MINDESTENS 3 TAGEN.
- >> INDIVIDUELL NACH DEN BEDÜRFNISSEN DER KUNDIN/DES KUNDEN.

## NATÜRLICH BIOLOGISCHES HAUTERNEUERUNGS-SYSTEM

ÜBERSICHT DER SCHÄL-KUR / DESQUAMATION

PHASE 4

HAUTERNEUERUNGSKUR

**MINDESTENS 3 VORBEHANDLUNGEN** 

EFFEKTIVE HAUTSCHÄLUNG - DESQUAMATION

>> HIER NOCH EINMAL ZUSAMMENGEFASST DIE 4 PHASEN ALS ZUSAMMENFASSUNG DES HAUTERNEUERUNGS-SYSTEM.

PHASE 1 - VORBEREITUNG

PHASE 2 - SCHÄLUNG

PHASE 3 - ABNAHME

PHASE 4 - AUFBAU-KUR